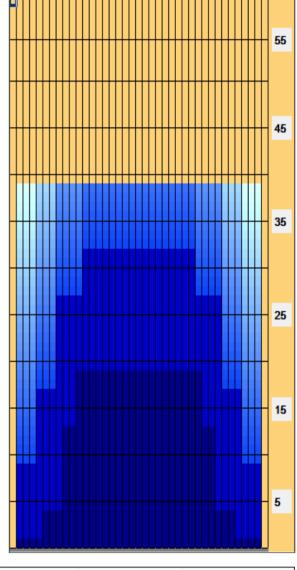

| Item             | 3L-7L:18L-18R        | 8L-12L:18L-18R      | 13L-17L:18L-18R     | 18L-18R:17R-13R      | 18L-18R:12R-8R      | 18L-18R:7R-3R        |
|------------------|----------------------|---------------------|---------------------|----------------------|---------------------|----------------------|
| Description      | Outside Track:Middle | Middle Track:Middle | Inside Track:Middle | MIddle: Inside Track | Middle:Middle Track | Middle:Outside Track |
| Track Zone Ratio | 3.06                 | 1.22                | 1                   | 1                    | 1.22                | 3.06                 |