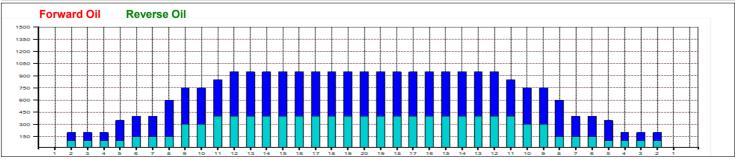

|          | Start       | Stop       | Loads           | Speed       | Crossed            | Start | End          | Feet         | T.Oil |
|----------|-------------|------------|-----------------|-------------|--------------------|-------|--------------|--------------|-------|
| 1        | 2L          | 2R         | 2               | 14          | 74                 | 0.0   | 1.9          | 1.9          | 3700  |
| 2        | 6L          | 6R         | 1               | 18          | 29                 | 1.9   | 4.4          | 2.5          | 1450  |
| 3        | 9L          | 9R         | 3               | 22          | 69                 | 4.4   | 13.7         | 9.3          | 3450  |
| 4        | 11L         | 11R        | 2               | 22          | 38                 | 13.7  | 19.9         | 6.2          | 1900  |
| 5        | 2L          | 2R         | 0               | 22          | 0                  | 19.9  | 36.0         | 16.1         | 0     |
| 6        | 2L          | 2R         | 0               | 22          | 0                  | 36.0  | 39.0         | 3.0          | 0     |
|          |             |            |                 |             |                    |       |              |              |       |
|          | <b>←→→</b>  | Forw       | ard Re          | everse      | More               |       |              |              |       |
|          | Start       | Forwa      |                 |             | More Crossed       | Start | End          | Feet         | T.Oil |
| <u>_</u> |             |            | Loads<br>0      | Speed<br>30 | Crossed<br>0       | 39.0  | End 32.0     | Feet<br>-7.0 | 0     |
| 1        | Start       | Stop       | Loads<br>0<br>2 | Speed       | Crossed<br>0       |       | 32.0<br>26.9 |              |       |
| 1 2 3    | Start<br>2L | Stop<br>2R | Loads<br>0      | Speed<br>30 | Crossed<br>0<br>34 | 39.0  | 32.0         | -7.0         | 0     |

| Conditioner:<br>Type In or Select<br>One  |
|-------------------------------------------|
| TransferType:<br>Type In or Select<br>One |

| 2 12L 12R 2 18 34 32.0 26.9 -5.1 1700<br>3 8L 8R 4 18 100 26.9 16.7 -10.2 5000<br>4 5L 5R 3 18 93 16.7 9.1 -7.6 4650<br>5 2L 2R 2 14 74 9.1 5.2 -3.9 3700<br>6 2L 2R 0 14 0 5.2 0.0 -5.2 0 | 1 | 2L  | 2R  | 0 | 30 | 0   | 39.0 | 32.0 | -7.0  | (    |
|--------------------------------------------------------------------------------------------------------------------------------------------------------------------------------------------|---|-----|-----|---|----|-----|------|------|-------|------|
| 4 5L 5R 3 18 93 16.7 9.1 -7.6 4650<br>5 2L 2R 2 14 74 9.1 5.2 -3.9 3700                                                                                                                    | 2 | 12L | 12R | 2 |    | 34  |      |      | -5.1  |      |
| 5 2L 2R 2 14 74 9.1 5.2 -3.9 3700                                                                                                                                                          | 3 | 8L  | 8R  | 4 | 18 | 100 | 26.9 | 16.7 | -10.2 | 5000 |
|                                                                                                                                                                                            | 4 | 5L  | 5R  | 3 | 18 | 93  | 16.7 | 9.1  | -7.6  | 4650 |
| 6 2L 2R 0 14 0 5.2 0.0 -5.2 (                                                                                                                                                              | 5 | 2L  | 2R  | 2 | 14 | 74  | 9.1  | 5.2  | -3.9  | 3700 |
|                                                                                                                                                                                            | 6 | 21  | 2R  | 0 | 14 | 0   | 5.2  | 0.0  | -5.2  | (    |
|                                                                                                                                                                                            |   |     | 211 |   |    |     |      |      |       |      |